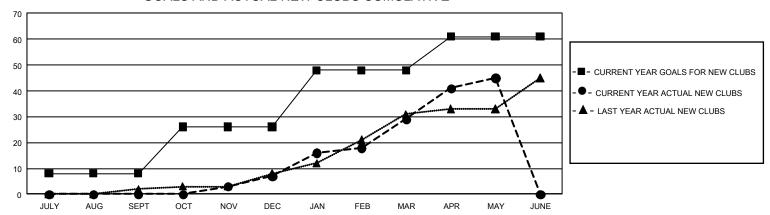

## GMT Constitutional Area 8, Group A

**GMT**: OPEN

REPORT DOES NOT INCLUDE CLUBS IN UNDISTRICTED AREAS.

| Clubs         |               |             |               | Members               |                        |                         |                                                    |  |
|---------------|---------------|-------------|---------------|-----------------------|------------------------|-------------------------|----------------------------------------------------|--|
|               | RESULTS FOR   | R 2019-2020 |               | RESULTS FOR 2019-2020 |                        |                         |                                                    |  |
| QUARTER       | NEW CLUB GOAL | NEW CLUBS   | DROPPED CLUBS | QUARTER MEM           | BER GROWTH NET<br>GOAL | MEMBER GROWTH<br>ACTUAL | DROPPED<br>MEMBERS ACTUAL<br>(including transfers) |  |
| JULY/AUG/SEPT | 24            | 0           | 5             | JULY/AUG/SEPT         | 888                    | 170                     | 323                                                |  |
| OCT/NOV/DEC   | 54            | 7           | 12            | OCT/NOV/DEC           | 1,083                  | 530                     | 1,007                                              |  |
| JAN/FEB/MAR   | 66            | 22          | 0             | JAN/FEB/MAR           | 945                    | 1,092                   | 171                                                |  |
| APR/MAY/JUNE  | 39            | 16          | 0             | APR/MAY/JUNE          | 675                    | 583                     | 233                                                |  |