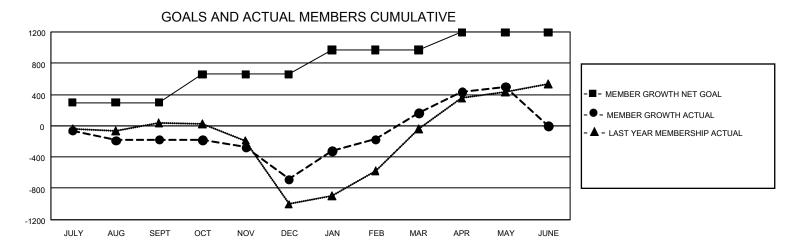

## GMT Constitutional Area 8, Group A

**GMT**: OPEN

REPORT DOES NOT INCLUDE CLUBS IN UNDISTRICTED AREAS.

| Clubs         |               |             |               | Members               |                        |                         |                                                    |  |
|---------------|---------------|-------------|---------------|-----------------------|------------------------|-------------------------|----------------------------------------------------|--|
|               | RESULTS FOR   | R 2019-2020 |               | RESULTS FOR 2019-2020 |                        |                         |                                                    |  |
| QUARTER       | NEW CLUB GOAL | NEW CLUBS   | DROPPED CLUBS | QUARTER MEM           | BER GROWTH NET<br>GOAL | MEMBER GROWTH<br>ACTUAL | DROPPED<br>MEMBERS ACTUAL<br>(including transfers) |  |
| JULY/AUG/SEPT | 24            | 0           | 5             | JULY/AUG/SEPT         | 888                    | 170                     | 323                                                |  |
| OCT/NOV/DEC   | 54            | 7           | 12            | OCT/NOV/DEC           | 1,083                  | 530                     | 1,007                                              |  |
| JAN/FEB/MAR   | 66            | 22          | 0             | JAN/FEB/MAR           | 945                    | 1,092                   | 171                                                |  |
| APR/MAY/JUNE  | 39            | 16          | 0             | APR/MAY/JUNE          | 675                    | 583                     | 233                                                |  |